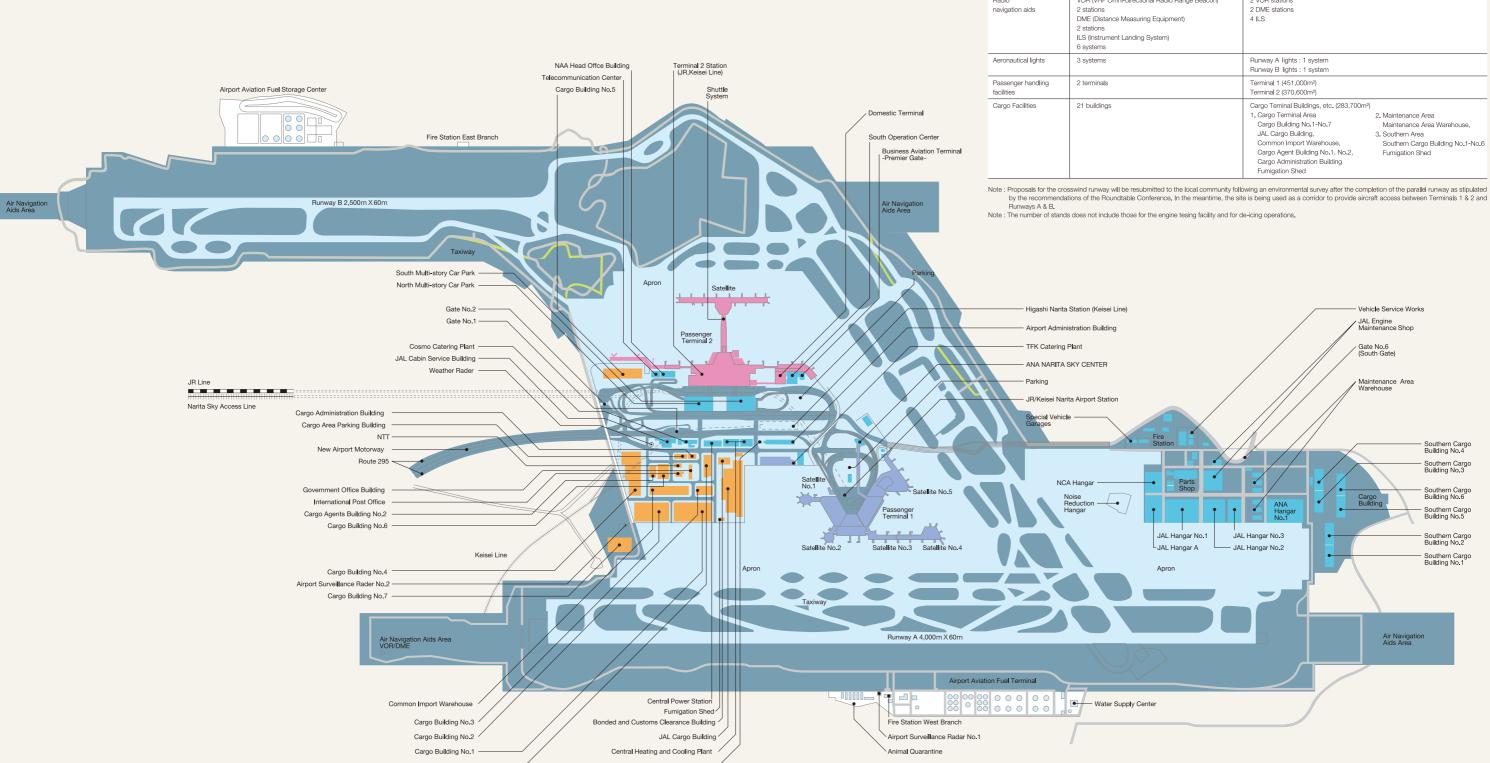

## Layout of Existing Facilities

at Narita Airport (As of August 2013)

## Key Facilities & Planned Facilities at Narita Airport

| Main Facilities               | lotai Pian                                                                                                                                       | In service as of August 2013                                                                                                                                                                                            |
|-------------------------------|--------------------------------------------------------------------------------------------------------------------------------------------------|-------------------------------------------------------------------------------------------------------------------------------------------------------------------------------------------------------------------------|
| Airport site                  | 1,145 hectares                                                                                                                                   | 1,090 hectares                                                                                                                                                                                                          |
| Runways                       | Runway A : 4,000m X 60m<br>(RWY16R CATIIIb)<br>Runway B : 2,500m X 60m<br>Cross-wind Runway : 3,200mX60m                                         | Runway A : 4,000m X 60m<br>(RWY16R CATIIb)<br>Runway B : 2,500m X 60m                                                                                                                                                   |
| Taxiways                      | L: 38.7km, W: 30m                                                                                                                                | L: 31.6km, W: 30m(some 23m)                                                                                                                                                                                             |
| Aprons                        | 273 hectares                                                                                                                                     | 240 hectares                                                                                                                                                                                                            |
| Aircraft parking stands       |                                                                                                                                                  | 161                                                                                                                                                                                                                     |
| Radio<br>navigation aids      | VOR (VHF Omni-directional Radio Range Beacon) 2 stations DME (Distance Measuring Equipment) 2 stations ILS (Instrument Landing System) 6 systems | 2 VOR stations<br>2 DME stations<br>4 ILS                                                                                                                                                                               |
| Aeronautical lights           | 3 systems                                                                                                                                        | Runway A lights : 1 system Runway B lights : 1 system                                                                                                                                                                   |
| Passenger handling facilities | 2 terminals                                                                                                                                      | Terminal 1 (451,000m²)<br>Terminal 2 (370,600m²)                                                                                                                                                                        |
| Cargo Facilities              | 21 buildings                                                                                                                                     | Cargo Terminal Buildings, etc. (283,700m²)  1. Cargo Terminal Area Cargo Building No.1-No.7 JAL Cargo Building, Common Import Warehouse, Cargo Agent Building No.1, No.2, Cargo Administration Building Funigation Shed |