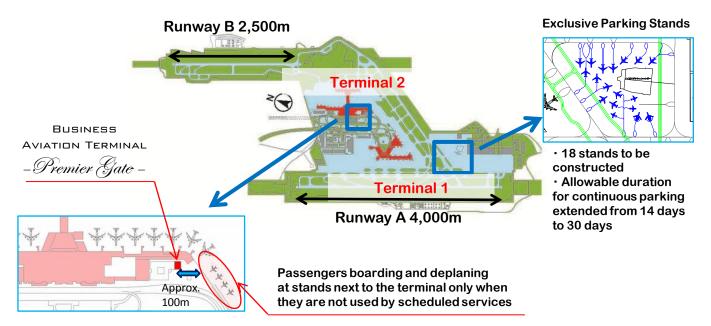

#### Details

| Facility name: | <b>Business Aviation Terminal</b>        | -Premier Gate-           |
|----------------|------------------------------------------|--------------------------|
| ■ Location:    | 1 <sup>st</sup> floor of South Operation | Center beside Terminal 2 |

- Commissioning date: Saturday, 31 March 2012
- Operating hours: 6:00 23:00
- Facility usage charges: JPY250,000 per arrival or departure
- Other: Please refer to the Attachment for an overview of the terminal.
- \* Reference
- The permissible continuous parking duration for corporate jets will be extended from 14 days to 30 days in conjunction with the opening of this terminal.
  However, only up to 5 stands can be used at the same time by aircraft parking for 8 to 30 days (presently, a maximum of 3 stands can be used at the same time by aircraft parking for 8 to 14 days).
- Vacancies for corporate jet slots and parking stands can currently be viewed on our website. From Monday, 2 April 2012, we will also start accepting applications for their use on the site.

### ■Location