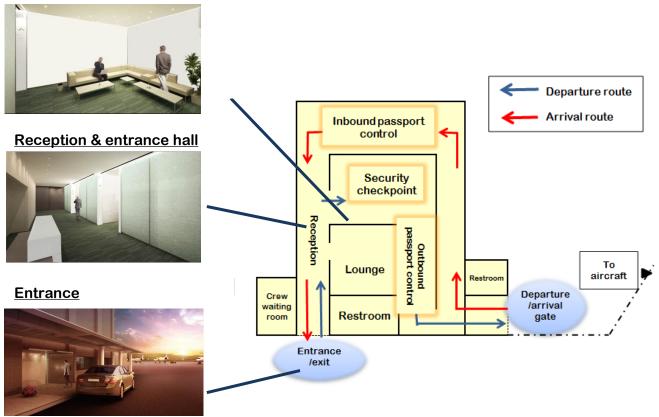

This terminal will provide customers with:

- 1. Privacy through the use of an exclusive route,
- 2. Swift inbound and outbound passport control procedures by way of dedicated CIQ facilities and
- 3. Speedy access to the Tokyo metropolitan area.

### Facility Layout

#### Lounge

\* Above are CG images of the facilities