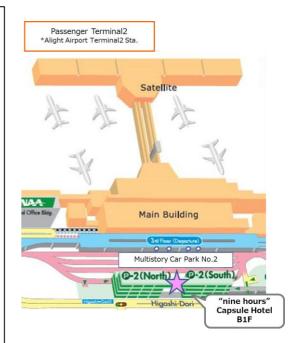

The hotel is located on the first basement level of Car Park No. 2 (P2) complex with direct access to Terminal 2. From an overnight accommodation for those taking off on early-morning flights to a brief rest & shower (or even just a shower alone), it caters to every individual traveling style.

1. Opening date: Sunday, 20 July 2014

2. Location: Car Park No. 2 (P2) complex, B1F

3. Name: "nine hours" Narita Airport

4. Facilities: 129 capsule rooms (71 for men, 58 for women)
16 shower cubicles (7 for men, 9 for women)
Day-use and shower-only options available.