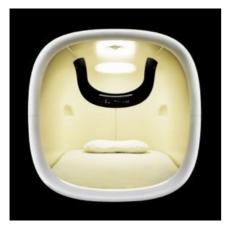

Sleeping pod (front)

Reception area

Men's and women's facilities are fully separated on either side of the reception area. Front desk staffed 24 hours for service. Flight information board provided.

Shower cubicle

**Entrance** 

Capsule unit area

The softly lit capsule units offer a relaxing environment even for short rest periods.