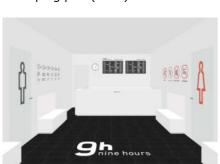

Sleeping pod (front)

Reception area

Men's and women's facilities are fully separated on either side of the reception area. Front desk staffed 24 hours for service. Flight information board provided.

Shower cubicle