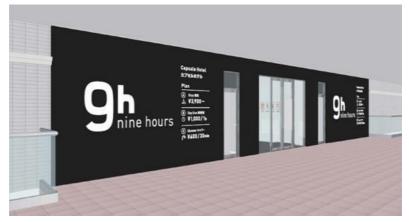

1. Opening date: Sunday, 20 July 2014

2. Location: Car Park No. 2 (P2) complex, B1F

3. Name: "nine hours" Narita Airport

4. Facilities: 129 capsule rooms (71 for men, 58 for women)
16 shower cubicles (7 for men, 9 for women)
Day-use and shower-only options available.

5. Hours: Open 365 days a year

(Reception/check-in available 24 hours)

6. Standard rates (Not including tax):

■ Overnight: 3,900 yen ~

(Check-out time: 10:00 a.m.)

■ Day use: 1,500 yen for the first hour

500 yen per hour thereafter

■ Shower: 1,000 yen (up to 1 hour)

\* Overnight and day-use customers can use the

showers free of charge.

7. Operator: nine hours Inc. (Minato Ward, Tokyo)

\* From Terminal 2 use the underground concourse or the second floor connecting corridor.