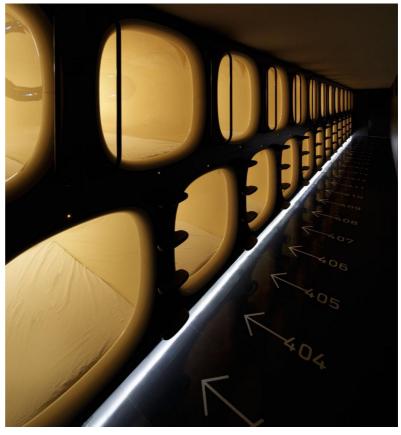

Sleeping pod (front)

Reception area

Men's and women's facilities are fully separated on either side of the reception area. Front desk staffed 24 hours for service. Flight information board provided.

Shower cubicle

**Entrance** 

Capsule unit area

The softly lit capsule units offer a relaxing environment even for short rest periods.