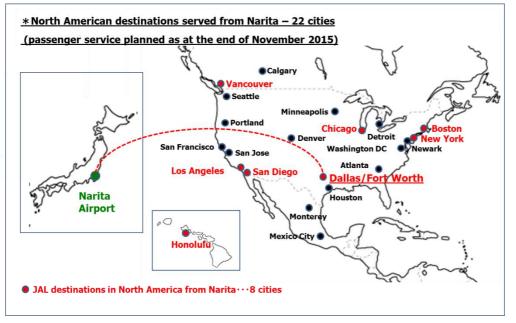

Narita Airport is JAL's international hub linking North America and Asia and this new route is the first to North America since the airline inaugurated its San Diego route in December 2012. The return of the service after it was withdrawn 14 years ago in October 2001 brings the total number of JAL destinations in North America from Narita to eight.

Dallas/Fort Worth Airport taps into the largest metropolitan market in the southern United States, and is JAL's alliance partner American Airlines' largest hub with its network extending throughout Latin America. This new service will provide even more convenient connections to the major cities in Mexico, particularly Mexico City and León.

This expansion of the network further complements Asia's largest collection of routes to North America, which is one of the advantages of using Narita Airport. Narita Airport will continue to work closely with JAL to consolidate and strengthen the North American network.